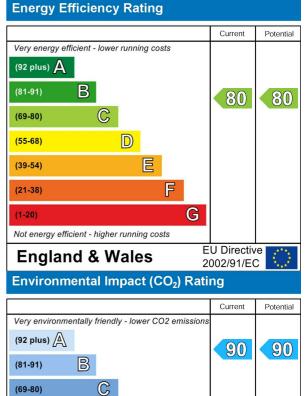

2002/91/EC

IMPORTANT NOTICE: All of the information is intended only as a guide to a prospective purchaser and does not constitute any part of an offer or contract. Any measurements or distances referred to herein are approximate only. Any information contained herein (whether in the text, plans or photographs) is given in good faith and cannot be relied upon as being a statement or representation of fact. Should you proceed with the purchase of the property, your solicitor must verify these details. We have not carried out a detailed survey nor tested the services, appliances and specific fittings. In accordance with current legislation we would advise you that the measurements on these particulars are imperial. The formula for conversion to metric is as follows:- 1' (one foot) = 30.4cm (centimetres), 1m (one metre) = 3'29 (feet).