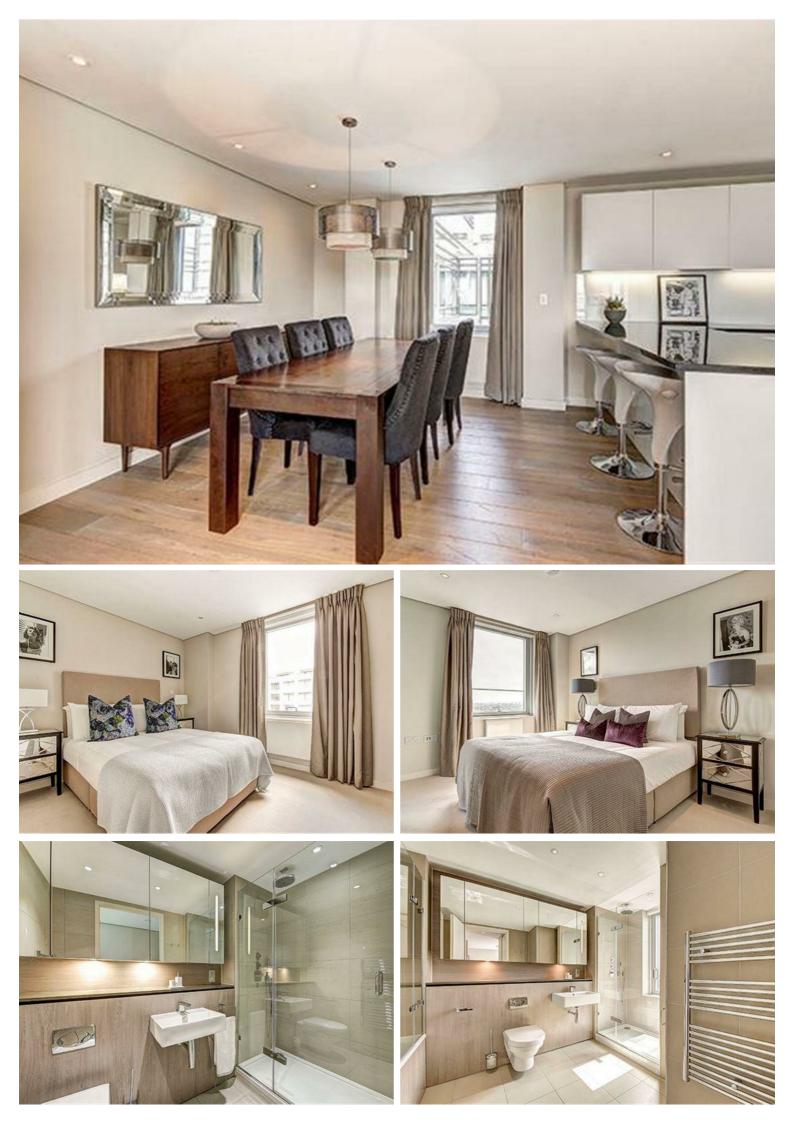

## Merchant Square, East Harbet Road, W2 ₤8,580 Per Month Furnished

This fourteenth floor apartment has spacious living and entertaining space with a beautiful reception room and a large balcony, offering breath-taking views over London. It also comprises of a striking modern open plan kitchen with breakfast bar, four spacious bedrooms, three luxurious bathrooms and ample storage space. This prestigious building set off Paddington Basin features 24 hour concierge, lift service, CCTV and secure underground parking. The apartment offers easy access to superb transport links such as Paddington Train Station (Bakerloo, Hammersmith & City, Circle, District lines and Heathrow) Edgware Road (Circle, District and Bakerloo lines).

## Key Features

- Ultra Modern Design
- **Stunning Water Views**
- Moments from Paddington Station
- 24 Hour Concierge
- Lift
- Secure Underground Parking
- CCTV
- 4 Bedrooms
- 3 Bathrooms
- **Great Location**