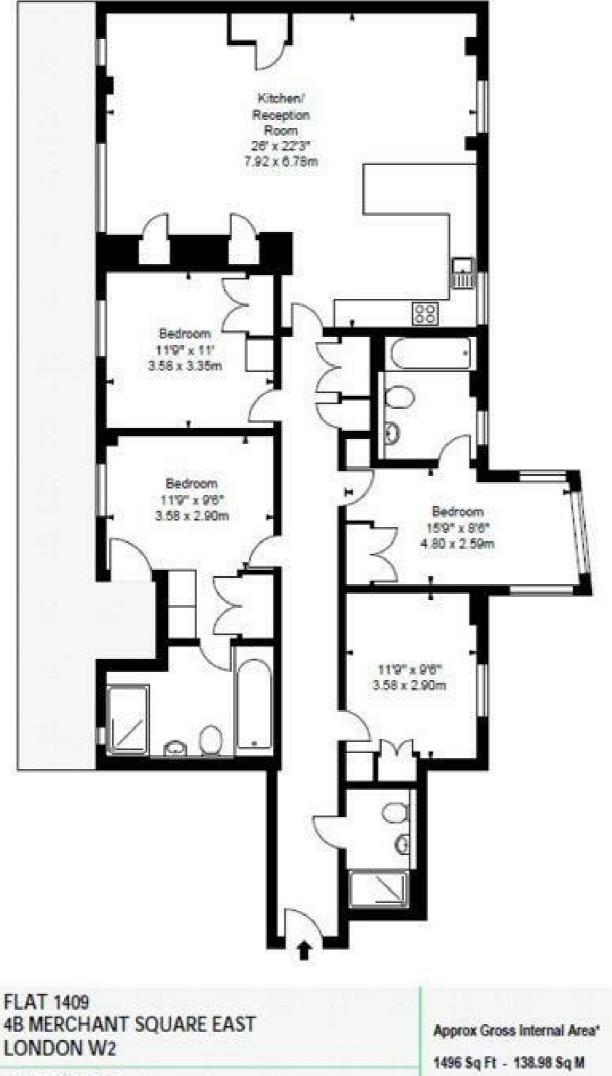

## Merchant Square, East Harbet Road, W2 ₤8,580 Per Month Furnished

This fourteenth floor apartment has spacious living and entertaining space with a beautiful reception room and a large balcony, offering breath-taking views over London. It also comprises of a striking modern open plan kitchen with breakfast bar, four spacious bedrooms, three luxurious bathrooms and ample storage space. This prestigious building set off Paddington Basin features 24 hour concierge, lift service, CCTV and secure underground parking. The apartment offers easy access to superb transport links such as Paddington Train Station (Bakerloo, Hammersmith & City, Circle, District lines and Heathrow) Edgware Road (Circle, District and Bakerloo lines).

## Property Overview

| Location   | Paddington Basin, W2 |
|------------|----------------------|
| Price      | £8,580 Per Month     |
| Bedrooms   | 4                    |
| Bathrooms  | 3                    |
| Receptions | 1                    |
| Council    | Westminster          |
| Tax Band   | G                    |
| Furnishing | Furnished            |