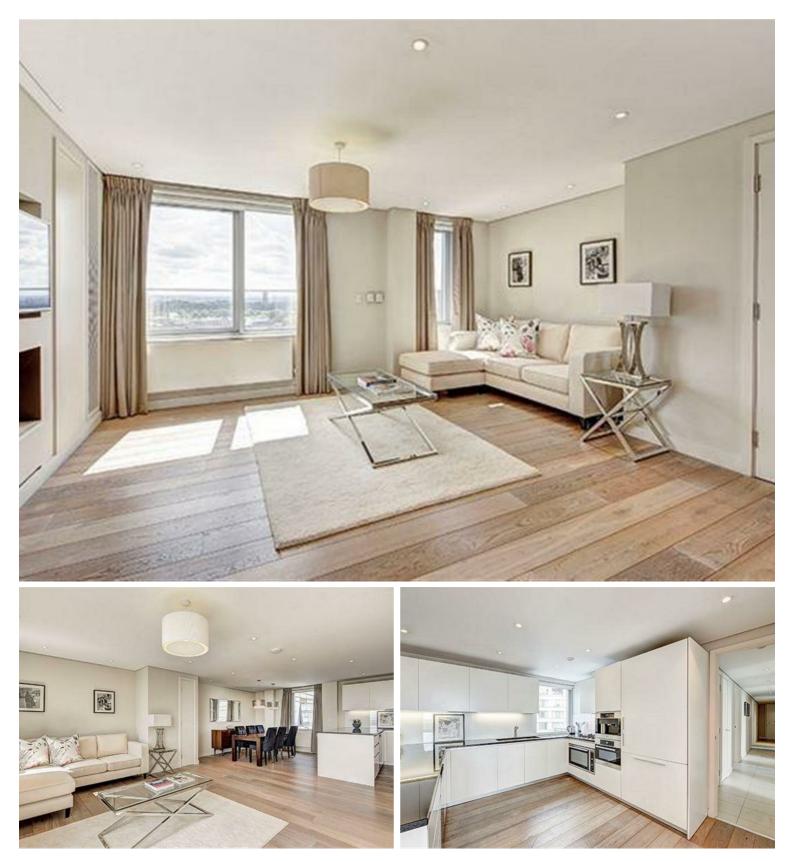

## Merchant Square, East Harbet Road, W2 ₤8,580 Per Month Furnished

This fourteenth floor apartment has spacious living and entertaining space with a beautiful reception room and a large balcony, offering breath-taking views over London. It also comprises of a striking modern open plan kitchen with breakfast bar, four spacious bedrooms, three luxurious bathrooms and ample storage space. This prestigious building set off Paddington Basin features 24 hour concierge, lift service, CCTV and secure underground parking. The apartment offers easy access to superb transport links such as Paddington Train Station (Bakerloo, Hammersmith & City, Circle, District lines and Heathrow) Edgware Road (Circle, District and Bakerloo lines).

## Key Features

- Ultra Modern Design
- **Stunning Water Views**
- Moments from Paddington Station
- 24 Hour Concierge
- Lift
- Secure Underground Parking
- CCTV
- 4 Bedrooms
- 3 Bathrooms
- **Great Location**